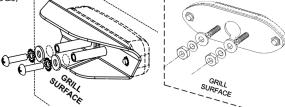

5. Insert the Bracket assembly w/light into the appropriate slot in the front of the grill. Secure it on the backside of the grill with a flat washer, tooth washer, using the screws or threaded studs, as shown to the right.