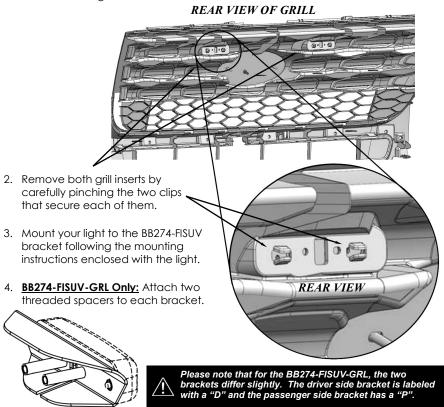

## VersaStar and DLIT3 Grill Brackets for 2015+ Ford Interceptor SUV

 Gain access to the rear of the grill by removing it. Refer to the manufacturer's Sedan and Utility Police Interceptor Modifier's Guide (or other upfitter's guide) for details on doing this.